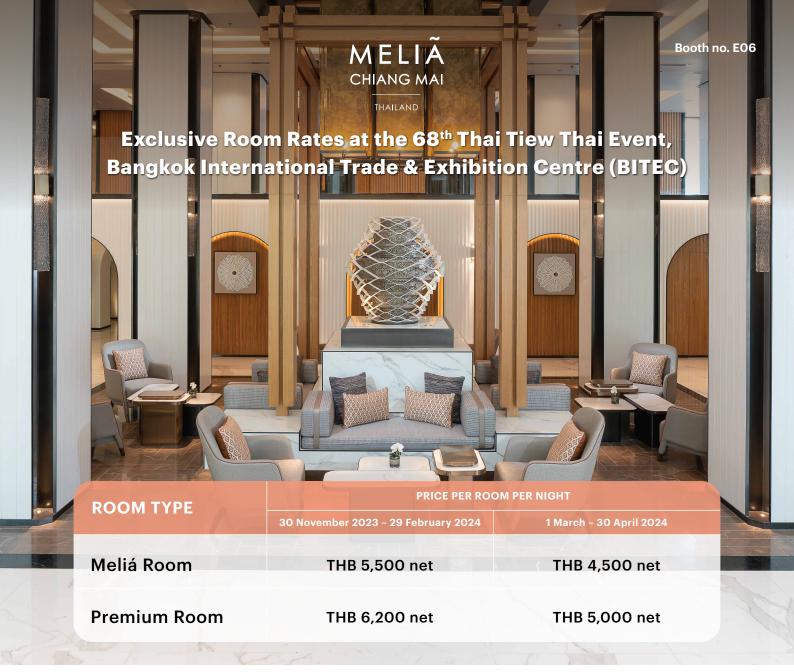

Booking period: 30 November - 3 December 2023 | Stay period: 30 November 2023 - 30 April 2024

Blackout Period: 24 December 2023 - 3 January 2024, 9 - 18 February 2024