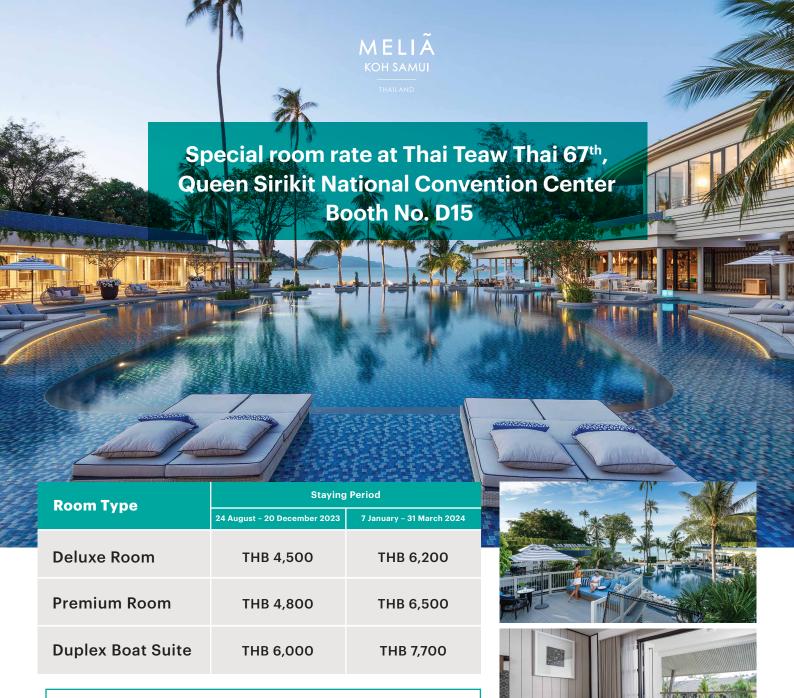

## **INCLUSIONS**

• Daily breakfast for two persons.

#### **TERMS & CONDITIONS**

- Rates are inclusive of 10% services charge and applicable tax.
- The supplement charge with extra bed is THB 1,900 net per person per night and THB 950 net per person per night for a child below 12 years old, including breakfast. (Applicable for Deluxe and Premium only)
- A maximum of 2 adults are allowed to stay in the Boat Suite, and a child under 12 years old is not allowed to stay in the Boat Suite.
- Boat Suite excluded The Level Benefits.
  Full-prepayment is required at time of booking, and is non-refundable.
- Rates are only applicable for Thai nationals and expatriates residing in Thailand. • Special rates cannot be used in conjunction with any other offer, promotion, discount, voucher or loyalty program.
- · A minimum of 3 days advance reservation is required and subject to availability, please contact reservation kohsamui@melia.com or call 077 938 899.
- After receiving confirmation letter, any amendment will be as per resort's policies The original voucher must be presented upon arrival. The voucher is valid for one-time use
- · Other terms and conditions as per resort's policies.

Booking period: 24 - 27 August 2023 | Stay period: 24 August 2023 - 31 March 2024

Blackout dates are 21 December 2023 - 6 January 2024 (inclusive dates).