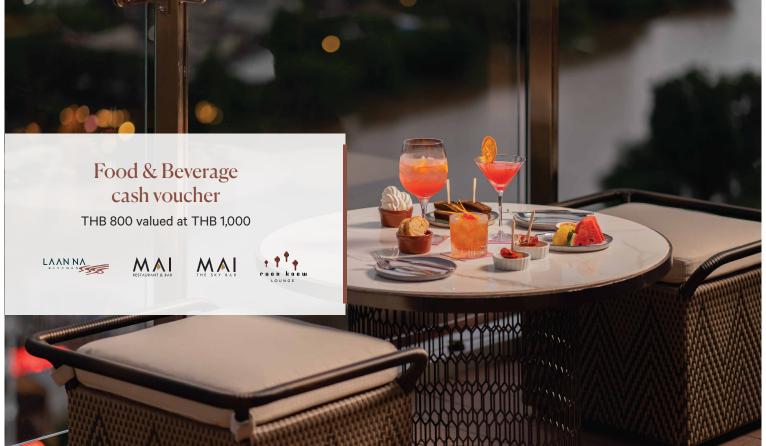

   2nd child below 11 will be charged at THB 750 per child per night (Sofa bed) inclusive of breakfast.

   Full prepayment is required at time of booking and is non-refundable.

- Rates are only applicable for Thai nationals and expatriates residing in Thailand.
  Special rates cannot be used in conjunction with any other offer, promotion, discount, voucher, or loyalty program.
- A minimum of 3 days advance reservation is required and subject to availability, please contact reservation chiangmai@melia.com or call 052 090 699. After receiving a confirmation letter, any amendment will be as per hotel's policies.
- The original voucher must be presented upon arrival. The voucher is valid for one-time use.
- Other terms and conditions as per resort's policies.