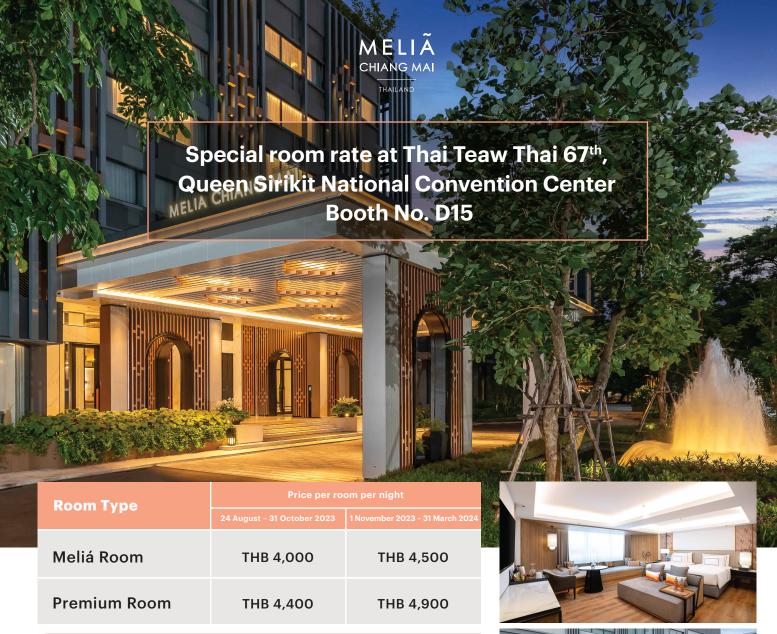

- Daily breakfast for two persons
- One child below 11 stays for free when sharing the same bed with family
- Complimentary room upgrade to Premium Room for any booking stay minimum 3 nights during 24 August 2023 - 31 March 2024

### **TERMS & CONDITIONS**

- Rates are inclusive of 10% services charge and applicable tax.
- Rates are inclusive of 10% services charge and applicable tax.

  A supplementary charge of THB 500 net per room per night is required for a stay on every Saturday.

   A supplementary charge of THB 1,000 net per room per night is required during long holiday on 13 14, 21 22 October, 2 4 December 2023, 7 14, 24 25 February 2024 and special event.

   The third person is charged at THB 1,500 net per night (Sofa bed) inclusive of breakfast.

   2nd child below 11 will be charged at THB 750 per child per night (Sofa bed) inclusive of breakfast.

   Full prepayment is required at time of booking and is non-refundable.

- Rates are only applicable for Thai nationals and expatriates residing in Thailand.
  Special rates cannot be used in conjunction with any other offer, promotion, discount, voucher, or loyalty program.
- A minimum of 3 days advance reservation is required and subject to availability, please contact reservation chiangmai@melia.com or call 052 090 699. After receiving a confirmation letter, any amendment will be as per hotel's policies.
- The original voucher must be presented upon arrival. The voucher is valid for one-time use.
- Other terms and conditions as per resort's policies.

Booking period: 24 - 27 August 2023 | Stay period: 24 August 2023 - 31 March 2024